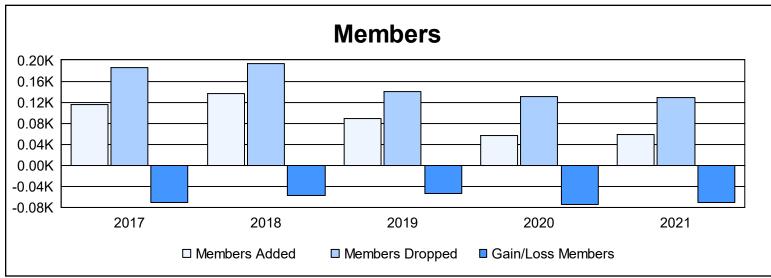

District 5 SE As of June 2021 Cumulative

| Year      | New<br>Clubs | Dropped<br>Clubs | Gain/<br>Loss<br>Clubs | New<br>Members | Charter<br>Members | Reinstate<br>Members | Transfer<br>Members | Total<br>Member<br>Added | Total<br>Members<br>Dropped | Gain/<br>Loss<br>Members |
|-----------|--------------|------------------|------------------------|----------------|--------------------|----------------------|---------------------|--------------------------|-----------------------------|--------------------------|
| 2016-2017 | 0            | 1                | -1                     | 103            | 1                  | 5                    | 6                   | 115                      | 186                         | -71                      |
| 2017-2018 | 0            | 3                | -3                     | 124            | 0                  | 2                    | 10                  | 136                      | 194                         | -58                      |
| 2018-2019 | 0            | 2                | -2                     | 78             | 0                  | 8                    | 2                   | 88                       | 141                         | -53                      |
| 2019-2020 | 0            | 0                | 0                      | 51             | 0                  | 2                    | 4                   | 57                       | 131                         | -74                      |
| 2020-2021 | 1            | 3                | -2                     | 37             | 13                 | 5                    | 4                   | 59                       | 129                         | -70                      |
| Average   | 0            | 2                | -2                     | 79             | 3                  | 4                    | 5                   | 91                       | 156                         | -65                      |