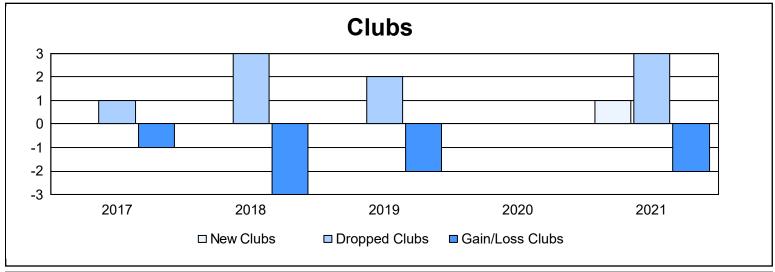

District 5 SE As of June 2021 Cumulative

| Year      | New<br>Clubs | Dropped<br>Clubs | Gain/<br>Loss<br>Clubs | New<br>Members | Charter<br>Members | Reinstate<br>Members | Transfer<br>Members | Total<br>Member<br>Added | Total<br>Members<br>Dropped | Gain/<br>Loss<br>Members |
|-----------|--------------|------------------|------------------------|----------------|--------------------|----------------------|---------------------|--------------------------|-----------------------------|--------------------------|
| 2016-2017 | 0            | 1                | -1                     | 103            | 1                  | 5                    | 6                   | 115                      | 186                         | -71                      |
| 2017-2018 | 0            | 3                | -3                     | 124            | 0                  | 2                    | 10                  | 136                      | 194                         | -58                      |
| 2018-2019 | 0            | 2                | -2                     | 78             | 0                  | 8                    | 2                   | 88                       | 141                         | -53                      |
| 2019-2020 | 0            | 0                | 0                      | 51             | 0                  | 2                    | 4                   | 57                       | 131                         | -74                      |
| 2020-2021 | 1            | 3                | -2                     | 37             | 13                 | 5                    | 4                   | 59                       | 129                         | -70                      |
| Average   | 0            | 2                | -2                     | 79             | 3                  | 4                    | 5                   | 91                       | 156                         | -65                      |